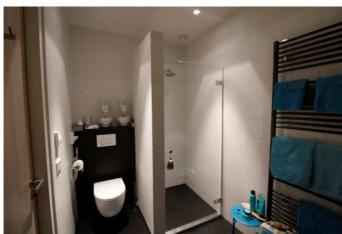

In addition, the STUDIO has a separate luxury shower room with its own shower, toilet and sink.

The rooms are automatically ventilated and equipped with alarm detection (burglary and smoke alarm/ evacuation). Sufficient daylight with opening turn/ tilt window. Spaces have underfloor heating / cooling.

Walk-in shower and toilet

Appendix:
• PDF map STUDIO