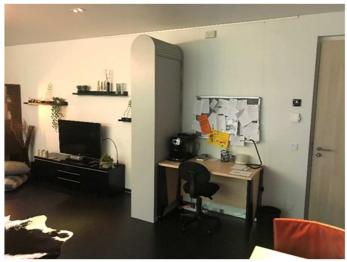

# Exclusive stay WK12 BASEMENT STUDIO, LONG-STAY.

A pleasant stay in our luxury STUDIO with a total area of approx. 60 m2, consisting of one living room and bedroom with open kitchen and a separate luxury shower room. Completely private as an independent unit located in the basement of our private home. You enter through your own entrance in a hall. From there to the living room-bedroom and / or the shower room.

This STUDIO can be rented for a certain period as a LONG-STAY (minimum 4 weeks). The STUDIO is luxuriously finished and fully furnished with its own kitchen including appliances and crockery (no dishwasher). Furthermore, a large desk with desk chair. (workplace). A large wardrobe and lounge sofa for min. 4 people. Furthermore, the STUDIO is fully equipped: coffee maker with fresh beans, flat screen TV, audio equipment, Apple TV, internet and WIFI.

### Specific:

- AVAILABLE:
  - o From:
  - o Until:

Living / bedroom with lounge sofa

Open kitchen

4 person dining tablel

King-size 2 person bed

Workplace, desk (internet) and AUDIO / TV

Separate luxury shower room, sink