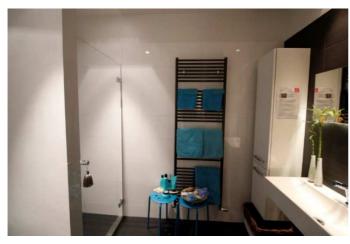

In addition, the STUDIO has a separate luxury shower room with its own shower, toilet and sink.

The rooms are automatically ventilated and equipped with alarm detection (burglary and smoke alarm/ evacuation). Sufficient daylight with opening turn/ tilt window. Spaces have underfloor heating / cooling.

### Specific:

- AVAILABLE:
  - o From:
  - o Until:

Living / bedroom with lounge sofa

Open kitchen

4 person dining tablel

King-size 2 person bed

Workplace, desk (internet) and AUDIO / TV

Separate luxury shower room, sink

Walk-in shower and toilet

Appendix:
• PDF map STUDIO