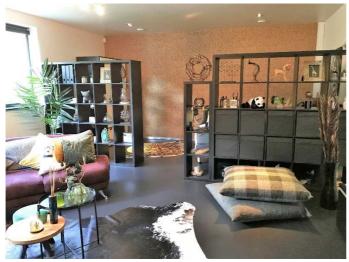

# Exclusive stay WK12 BASEMENT STUDIO, LONG-STAY.

A pleasant stay in our luxury STUDIO with a total area of approx. 60 m2, consisting of one living room and bedroom with open kitchen and a separate luxury shower room. Completely private as an independent unit located in the basement of our private home. You enter through your own entrance in a hall. From there to the living room-bedroom and / or the shower room.

This STUDIO can be rented for a certain period as a LONG-STAY (minimum 4 weeks). The STUDIO is luxuriously finished and fully furnished with its own kitchen including appliances and crockery (no dishwasher). Furthermore, a large desk with desk chair. (workplace). A large wardrobe and lounge sofa for min. 4 people. Furthermore, the STUDIO is fully equipped: coffee maker with fresh beans, flat screen TV, audio equipment, Apple TV, internet and WIFI.

### Specific:

- AVAILABLE:
  - o From:
  - o Until:

Living / bedroom with lounge sofa

Open kitchen

4 person dining tablel

King-size 2 person bed

Workplace, desk (internet) and AUDIO / TV

Separate luxury shower room, sink