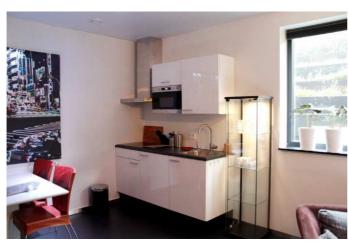

This STUDIO can be rented for a certain period as a LONG-STAY (minimum 4 weeks). The STUDIO is luxuriously finished and fully furnished with its own kitchen including appliances and crockery (no dishwasher). Furthermore, a large desk with desk chair. (workplace). A large wardrobe and lounge sofa for min. 4 people. Furthermore, the STUDIO is fully equipped: coffee maker with fresh beans, flat screen TV, audio equipment, Apple TV, internet and WIFI.

### Specific:

- AVAILABLE:
  - o From:
  - o Until:

Living / bedroom with lounge sofa

Open kitchen

4 person dining tablel

King-size 2 person bed

Workplace, desk (internet) and AUDIO / TV

Separate luxury shower room, sink