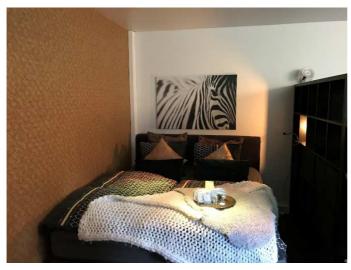

# Exclusive stay WK12 BASEMENT STUDIO, LONG-STAY.

A pleasant stay in our luxury STUDIO with a total area of approx. 60 m2, consisting of one living room and bedroom with open kitchen and a separate luxury shower room. Completely private as an independent unit located in the basement of our private home. You enter through your own entrance in a hall. From there to the living room-bedroom and / or the shower room.

### Specific:

- AVAILABLE:
  - o From:
  - o Until:

Living / bedroom with lounge sofa

Open kitchen

4 person dining tablel

King-size 2 person bed

Workplace, desk (internet) and AUDIO / TV

Separate luxury shower room, sink